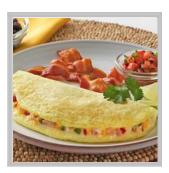

### 46025-76601-00 - Papetti's® Fully Cooked 6"x 3" Singlefold Omelet filled with Cheddar Cheese, Monterey Jack Cheese, Ham, Onion, Green and Red Peppers

Conveniently heat and serve, perfect for kitchens with limited equipment, and labor. Build guest satisfaction with consistent appearance and taste. Single fold omelet filled with cheddar cheese, Monterey jack cheese, ham, onion, green & red pepper.