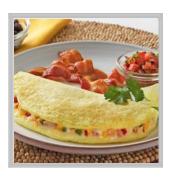

## 46025-76601-00 - Papetti's® Fully Cooked 6"x 3" Singlefold Omelet filled with Cheddar Cheese, Monterey Jack Cheese, Ham, Onion, Green and Red Peppers

Conveniently heat and serve, perfect for kitchens with limited equipment, and labor. Build guest satisfaction with consistent appearance and taste. Single fold omelet filled with cheddar cheese, Monterey jack cheese, ham, onion, green & red pepper.